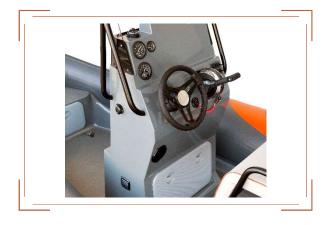

### Standard equipment

- Consolle with stainless steel black hand rail;
- Windscreen;
- Idraulic steering and wheel;
- Switch panel;
- Navigation LED lights;
- Battery box and battery switch;
- Marine compass;
- Stainless steel black leaning post;
- Fuel system with blower and solenoid valve;
- Automatic bilge pump;
- 4 sospension hooks;
- Stainless steel ladder:
- Small GRP bow roller.