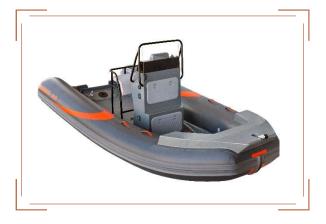

#### **Technical data**

5.34 mt Lenght overall

4.18 mt Inside lenght

2.50 mt Beam overall

1.28 mt Inside Beam

47-57 cm Tube diameter

Separate chambers

Hypalon neoprene **Tube Material** 

C **CE Category** 

Maximum number of persons 90 (120) hp L

Recommended engine power (max)

9

95 It in poliyethylene Fuel tank

**GRP** Hull material

350kg Hull Weight

### Standard equipment

- Consolle with stainless steel black hand rail;
- Windscreen;
- Idraulic steering and wheel;
- Switch panel;
- Navigation LED lights;
- Battery box and battery switch;
- Marine compass;
- Stainless steel black leaning post;
- Fuel system with blower and solenoid valve;
- Automatic bilge pump;
- 4 sospension hooks;
- Stainless steel ladder:
- Small GRP bow roller.