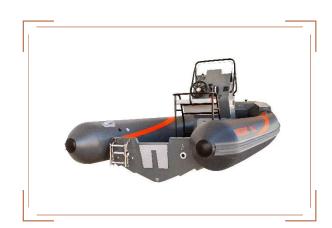

#### **Technical data**

5.34 mt Lenght overall

4.18 mt Inside lenght

2.50 mt Beam overall

1.28 mt Inside Beam

47-57 cm Tube diameter

Separate chambers

Hypalon neoprene **Tube Material** 

C **CE Category** 

Maximum number of persons 90 (120) hp L

Recommended engine power (max)

9

95 It in poliyethylene Fuel tank

**GRP** Hull material

350kg Hull Weight

### Standard equipment

- Consolle with stainless steel black hand rail;
- Windscreen;
- Idraulic steering and wheel;
- Switch panel;
- Navigation LED lights;
- Battery box and battery switch;
- Marine compass;
- Stainless steel black leaning post;
- Fuel system with blower and solenoid valve;
- Automatic bilge pump;
- 4 sospension hooks;
- Stainless steel ladder:
- Small GRP bow roller.