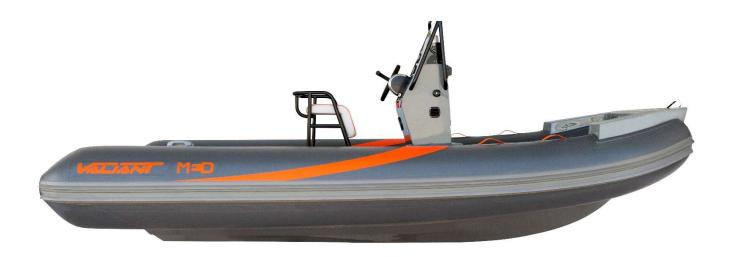

#### **Technical data**

5.34 mt Lenght overall

4.18 mt Inside lenght

2.50 mt Beam overall

1.28 mt Inside Beam

47-57 cm Tube diameter

Separate chambers

Hypalon neoprene **Tube Material** 

C **CE Category** 

Maximum number of persons 90 (120) hp L

Recommended engine power (max)

9

95 It in poliyethylene Fuel tank

**GRP** Hull material

350kg Hull Weight

### Standard equipment

- Consolle with stainless steel black hand rail;
- Windscreen;
- Idraulic steering and wheel;
- Switch panel;
- Navigation LED lights;
- Battery box and battery switch;
- Marine compass;
- Stainless steel black leaning post;
- Fuel system with blower and solenoid valve;
- Automatic bilge pump;
- 4 sospension hooks;
- Stainless steel ladder:
- Small GRP bow roller.