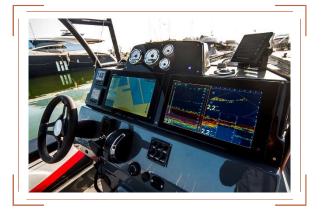

### **Standard Equipment**

- Consolle with stainless steel black hand rail;
- Windscreen;
- Idraulic steering and wheel;
- Switch panel;
- Navigation LED lights;
- Battery box and battery switch;
- Marine compass;
- GRP leaning post;
- Fuel system with blower and solenoid valve;
- Automatic bilge pump;
- 4 sospension hooks;
- Stainless steel ladder;
- V-shape GRP bow roller