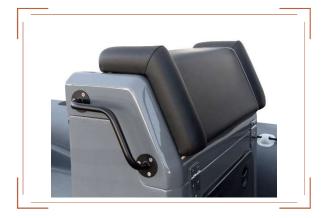

### Optional

- GRP leaning post "LP11" with rear bench;
- Foldable seat for consolle on rear bench;
- Foldable table for GRP leaning post;
- GRP bench "BS119" with cuscion and backrest;
- GRP bench "BS compact" with foldable seats;
- Livewell kit for LP11;
- · Livewell kit on the ground;
- Stern platform with stainless steel ladder;
- Black painted aluminium T-top
- · Additional locker on the ground with heavy duty hatch
- Stainless steel water ski towing pole;
- Stainless steel roll bar;
- Stainless steel bottle rack 4/6;
- GRP small platform on tube;
- GRP small platform on tube;
- GRP Jockey seat "JS 100";
- Battery charger with cable 10mt
- Big cleet on stern
- Electric anchor winch
- Console cover;
- · Leaning post cover;
- Bench cover.