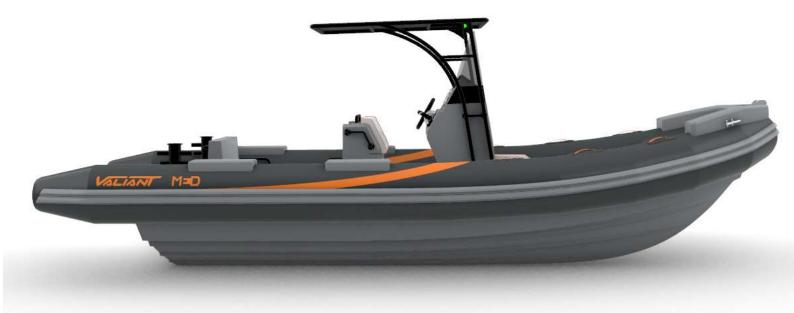

# VALIANT MED 750 SPORT

#### **Technical data**

Lenght overall Inside lenght Beam overall Inside Beam Tube diameter Separate chambers Tube Material CE Category Maximum number of persons Recommended engine power (max) Fuel tank Hull material Hull Weight 7.36 m <u>5.87 m</u>

2.91 m

1.86 m

56 cm

7 Hypalon neoprene C - B

#### 22

250 (300) hp 1XXL – 2XL 500 It in inox VTR (in sandwich PVC) 915kg

Med Spa Via Maccanetto, 39 - CAP 48015 Cervia (RA) Italy - T + 39 0544915311 - F +39 0544 1762171 - info@gruppomed.eu - gruppomed.eu Rea RA207561 - P.iva 02500830399 - C.Soc € 407.761,00 i.v.

### **Standard Equipment**

- Consolle with stainless steel black hand rail;
- Windscreen;
- Idraulic steering and wheel;
- Switch panel;
- Navigation LED lights;
- Battery box and battery switch;
- Marine compass;
- GRP leaning post;
- Fuel system with blower and solenoid valve;
- Automatic bilge pump;
- 4 sospension hooks;
- Stainless steel ladder;
- V-shape GRP bow roller