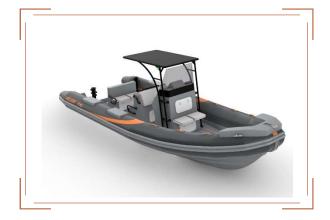

### **Standard Equipment**

- Consolle with stainless steel black hand rail;
- Windscreen;
- Idraulic steering and wheel;
- Switch panel;
- Navigation LED lights;
- Battery box and battery switch;
- Marine compass;
- GRP leaning post;
- Fuel system with blower and solenoid valve;
- Automatic bilge pump;
- 4 sospension hooks;
- Stainless steel ladder;
- V-shape GRP bow roller