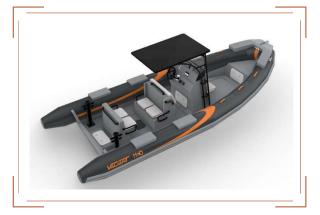

### Optional

- GRP leaning post "LP11" with rear bench;
- Foldable seat for consolle on rear bench;
- Foldable table for GRP leaning post;
- GRP bench "BS119" with cuscion and backrest;
- GRP bench "BS compact" with foldable seats;
- Livewell kit for LP11;
- · Livewell kit on the ground;
- Stern platform with stainless steel ladder;
- Black painted aluminium T-top
- · Additional locker on the ground with heavy duty hatch
- Stainless steel water ski towing pole;
- Stainless steel roll bar;
- Stainless steel bottle rack 4/6;
- GRP small platform on tube;
- GRP small platform on tube;
- GRP Jockey seat "JS 100";
- Battery charger with cable 10mt
- Big cleet on stern
- Electric anchor winch
- Console cover;
- · Leaning post cover;
- Bench cover.